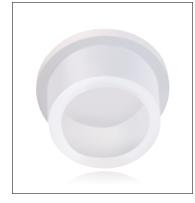

# **High Temperature Cylindrical Closures**

Can be used as cap or plug

# **High Temperature Cylindrical Closures**

**EP 207** 

Can be used as cap or plug

## TRIPLE ADVANTAGE of PROTEC CAPTOP

QUALITY. Can be used as a cap or a plug. Flexible material helps to accommodate larger tolerances. Suitable for studs, pins, external and internal threads and bore holes.