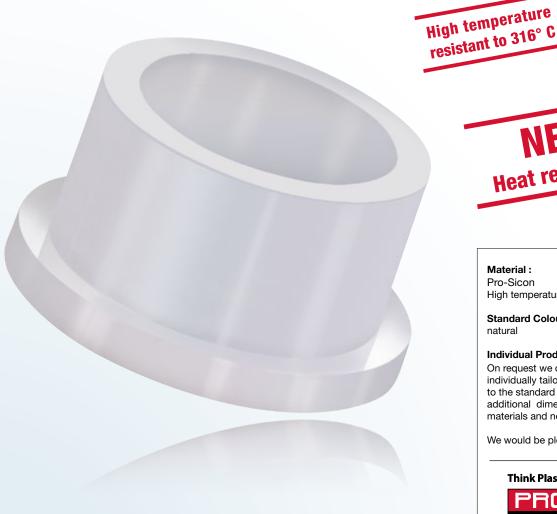

### Material:

Pro-Sicon

High temperature resistant to 316° C

### Standard Colour:

natural

High temperature resistant to 316° C

Flexible material helps to accommodate larger tolerances.

Suitable for studs, pins, external and internal threads and bore holes.

### **Standard Colour:**

natural