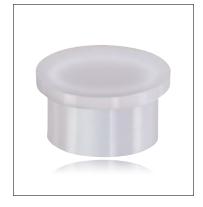

# **High Temperature Cylindrical Closures**

Can be used as cap or plug

### Material:

Pro-Sicon

High temperature resistant to 316° C

### Standard Colour:

natural

High temperature resistant to 316° C

Flexible material helps to accommodate larger tolerances.

Suitable for studs, pins, external and internal threads and bore holes.