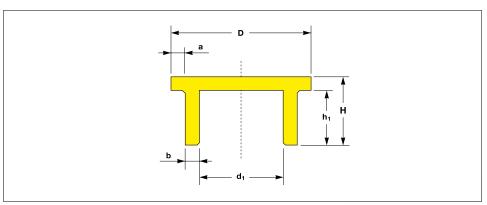

### Think Plastic. Go Protec.®

All dimensions in mm

| d <sub>1</sub> | h <sub>1</sub> | н    | D     | а   | b   | Reference No.        |
|----------------|----------------|------|-------|-----|-----|----------------------|
| 13.18          | 12.0           | 15.0 | 23.18 | 2.5 | 2.5 | EP 207 / R 1318 × 12 |
| 18.62          | 12.0           | 15.0 | 28.62 | 2.5 | 2.5 | EP 207 / R 1862 × 12 |
| 34.42          | 10.0           | 13.0 | 44.42 | 2.5 | 2.5 | EP 207 / R 3442 × 10 |
|                |                |      |       |     |     |                      |
|                |                |      |       |     |     |                      |
|                |                |      |       |     |     |                      |
|                |                |      |       |     |     |                      |