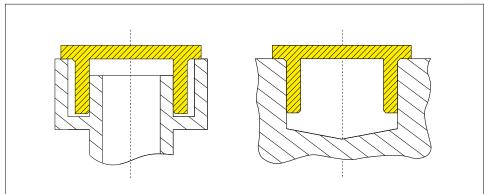

## TRIPLE ADVANTAGE of PROTEC CAPTOP

QUALITY. Can be used as a cap or a plug. Flexible material helps to accommodate larger tolerances. Suitable for studs, pins, external and internal threads and bore holes.

### Standard Colour:

natural

High temperature resistant to 316° C

Flexible material helps to accommodate larger tolerances.

Suitable for studs, pins, external and internal threads and bore holes.